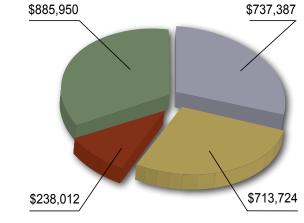

## Financial Summary July 2012 - June 2013

| Sources of Funds                    |                  |
|-------------------------------------|------------------|
| Grants and Contributions            | \$<br>2,124,107  |
| Business Finance<br>Program Revenue | 796,393          |
| Investment Income                   | 8,189,279        |
| Other Income                        | 129,582          |
|                                     | \$<br>11,239,361 |
| Uses of Funds                       |                  |
| Program Investments                 | \$<br>2,575,073  |
| Grants Awarded                      | 1,474,819        |
| Administration and                  |                  |
| Operations                          | 467,277          |
| Development                         | 177,109          |
|                                     | \$<br>4,694,278  |
| <b>Business Finance Activity</b>    |                  |
| Loans Originated in<br>FY 2013      | \$<br>2,688,537  |
| Loans Outstanding<br>June 30, 2013  | \$<br>12,082,160 |

TOTAL \$1,474,619

Go to: www.northlandfdn.org/annual-report for the complete story.