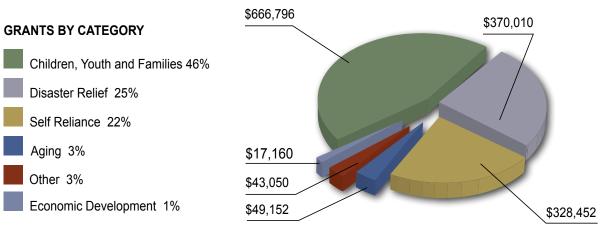

TOTAL \$1,474,619

Go to: www.northlandfdn.org/annual-report for the complete story.