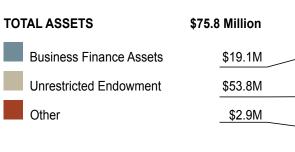

## Financial Summary July 2012 - June 2013

| Sources of Funds                    |                  |
|-------------------------------------|------------------|
| Grants and Contributions            | \$<br>2,124,107  |
| Business Finance<br>Program Revenue | 796,393          |
| Investment Income                   | 8,189,279        |
| Other Income                        | 129,582          |
|                                     | \$<br>11,239,361 |
| Uses of Funds                       |                  |
| Program Investments                 | \$<br>2,575,073  |
| Grants Awarded                      | 1,474,819        |
| Administration and                  |                  |
| Operations                          | 467,277          |
| Development                         | 177,109          |
|                                     | \$<br>4,694,278  |
| <b>Business Finance Activity</b>    |                  |
| Loans Originated in<br>FY 2013      | \$<br>2,688,537  |
| Loans Outstanding<br>June 30, 2013  | \$<br>12,082,160 |