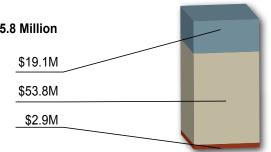

## Financial Summary July 2012 - June 2013

| Sources of Funds                    |                  |
|-------------------------------------|------------------|
| Grants and Contributions            | \$<br>2,124,107  |
| Business Finance<br>Program Revenue | 796,393          |
| Investment Income                   | 8,189,279        |
| Other Income                        | 129,582          |
|                                     | \$<br>11,239,361 |
| Uses of Funds                       |                  |
| Program Investments                 | \$<br>2,575,073  |
| Grants Awarded                      | 1,474,819        |
| Administration and                  |                  |
| Operations                          | 467,277          |
| Development                         | 177,109          |
|                                     | \$<br>4,694,278  |
| <b>Business Finance Activity</b>    |                  |
| Loans Originated in<br>FY 2013      | \$<br>2,688,537  |
| Loans Outstanding<br>June 30, 2013  | \$<br>12,082,160 |